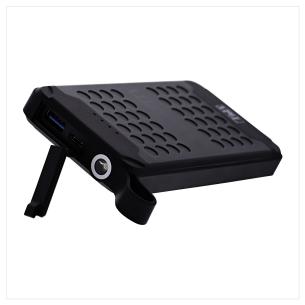

## XTREMWORK 1XUSB-A 10000mAh 10W powerbank

#### **NEVER RUN OUT OF BATTERY!**

The XPBU10000 power bank will accompany you in all the most extreme

Thanks to its reinforced structure, the XPBU10000 powerbank has no limit: IPX7, it is water, dust and shock resistant.

With a capacity of 10000mAh, XPBU10000 will quickly charge all your devices (smartphones, tablets...).

Equipped with a flashlight and a hook, this powerbank is perfect for outdoor

XPBU10000 will be the ideal companion for outdoor workers, sports enthusiasts and adventurers.