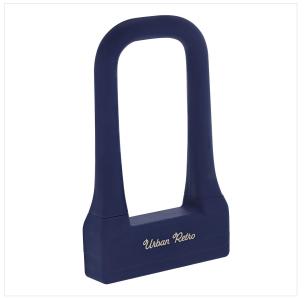

## **Urban Retro bike lock**

#### AN INIMITABLE RETRO STYLE LOCK!

Combine the heritage of vintage codes with modernity and urban trends through this Urban Retro bike lock.

- key lock
- Compact and strong
- Optimum security -level of security 3)
- total length 19.8cm (interior space 7 x 14 cm)

As small details make the style, take advantage of the blue rubber coating which gives this lock a retro effect!