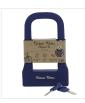

# Make your life easier



- Urban Retro - Urban Retro **Urban Moov** 









## **Urban Retro bike lock**

#### AN INIMITABLE RETRO STYLE LOCK!

Combine the heritage of vintage codes with modernity and urban trends through this Urban Retro bike lock.

- key lock
- Compact and strong
- Optimum security -level of security 3)
- total length 19.8cm (interior space 7 x 14 cm)

As small details make the style, take advantage of the blue rubber coating which gives this lock a retro effect!

#### **BOX CONTENTS**



- 1 x Urban Retro lock

- 2 x keys

### **Characteristics**

















14





Packing: 4 Net weight (g): 894 Weight with packaging (g): 903 Product size (cm): Packing size (cm): 12.5x3x20