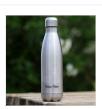

## Bottle and bottle holder vintage design 500ml

#### THE ECO-RESPONSIBLE BOTTLE WITH A RETRO **DESIGN!**

Combine the heritage of vintage codes with modernity and the urban trend with this insulated bottle

It will keep all your drinks at temperature.

Compact, light and waterproof, take it on your travels.

Supplied with its faux leather finish mounting bracket.

As it is the small details that make the style, appreciate its finish and assume your vintage and eco-responsible lifestyle!