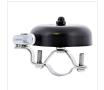

#### **CLEAR SOUND AND INIMITABLE RETRO STYLE!**

Combine the heritage of vintage codes with modernity and the urban trend through this Urban Retro handlebar bell.

Signal yourself and stay safe with clear and powerful sound, and stand out with its unmistakable style!

Composed of a brass dome 57 mm diameter and a metal push button, its use is very simple.

The bell is compatible with handlebars from 22 to 31.8 mm in diameter.

As these are the little details that make the style, appreciate the Urban Retro logo engraved on the dome and assume your vintage lifestyle right down to your fingertips!