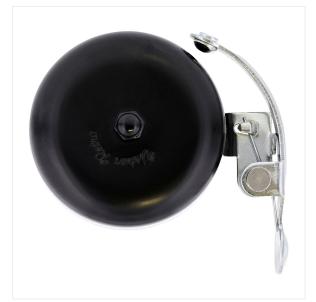

#### **CLEAR SOUND AND INIMITABLE RETRO STYLE!**

Combine the heritage of vintage codes with modernity and the urban trend through this Urban Retro handlebar bell.

Signal yourself and stay safe with clear and powerful sound, and stand out with its unmistakable style!

Composed of a brass dome 57 mm diameter and a metal push button, its use is very simple.

The bell is compatible with handlebars from 22 to 31.8 mm in diameter.

As these are the little details that make the style, appreciate the Urban Retro logo engraved on the dome and assume your vintage lifestyle right down to your fingertips!