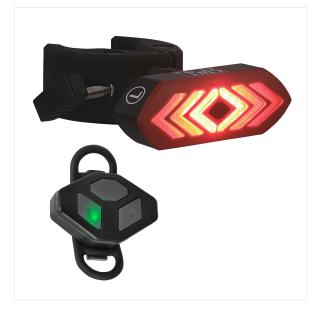

## Make your life easier

**Urban Moov** - Accessories - Lights

directional rear lighting for bikes and e-scooters

SIGNAL YOURSELF WITH THIS PACK OF INDICATOR LED FOR BIKE.

Directional LED bar with clamp mounting system placed under the saddle of your bike or on the rear mudguard of your scooter.

- This LED signaling system has 6 modes:
- Left Arrow to announce a left turn.
- Right Arrow to announce a right turn
- 4 SOS modes to announce your location or a possible problem. (constant red light, flashing red light, warning 1, warning 2)

The remote control attached to your handlebars allows you to control the light signals in complete safety while traveling by bike or scooter.

## **BOX CONTENTS**

1 directional LED light

1 t l order with 1 CR2025 plaice

1 user manual

IJ

11,3 x 3,2 x 9,7

Black

Lithium-ion battery and battery