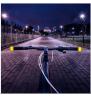

#### SIGNAL YOURSELF DURING YOUR TRAVELS

With these handlebar indicators, you will be able to indicate your direction to motorists and thus be safe.

Very easy to use, these indicators are screwed directly onto the handlebars of your bike or scooter.