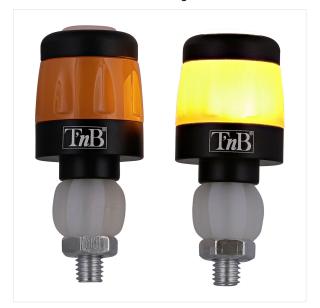

#### SIGNAL YOURSELF DURING YOUR TRAVELS

With these handlebar indicators, you will be able to indicate your direction to motorists and thus be safe.

Very easy to use, these indicators are screwed directly onto the handlebars of your bike or scooter.

Insert the end caps into the handles and then screw on the indicators. This system allows you to put them on and take them off easily.

They are equipped with 2 LED modes:

A constant LED

A flashing LED

Choose safety and visibility with these indicators.