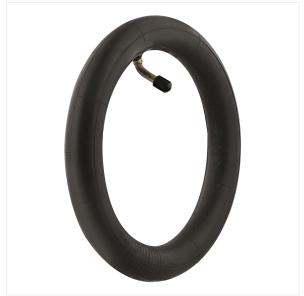

### 8.5" inner tube with angled valve for electric scooter

#### TAKE THE ROAD IN ONE GESTURE THANKS TO THIS **INNER TUBE**

This inner tube for e-scooter is compatible with most escooters with 8,5" tyres (except XIAOMI).

With a curved tyre valve, it is easy to inflate your tyre and allows you to take the road quickly.

It will ensure you an optimal stability on the road and improve the shock-absorption effect of your tyre.

The height of 8,5" fits perfectly for your escooter wheels.

This inner tube requires the use of a 8,5" tyre for your escooter.