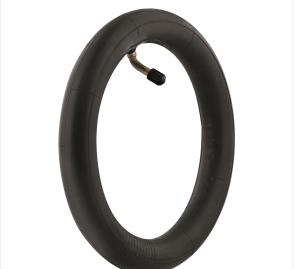

## 10" Inner tube with angled valve for e-scooter

#### TAKE THE ROAD IN ONE GESTURE THANKS TO THIS **INNER TUBE**

This inner tube for e-scooter is compatible with all escooters with 10" tyres (except XIAOMI).

With a curved tyre valve, it is easy to inflate your tyre and allows you to take the road quickly.

It will ensure you an optimal stability on the road and improve the shock-absorption effect of your tyre.

The height of 10" fits perfectly your escooter wheels.

This inner tube requires the use of a 10" tyre for your escooter.