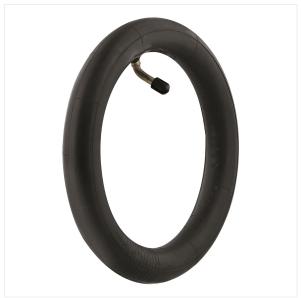

## 10" Inner tube with angled valve for e-scooter

#### TAKE THE ROAD IN ONE GESTURE THANKS TO THIS **INNER TUBE**

This inner tube for e-scooter is compatible with all escooters with 10" tyres (except XIAOMI).

With a curved tyre valve, it is easy to inflate your tyre and allows you to take the road quickly.

It will ensure you an optimal stability on the road and improve the shock-absorption effect of your tyre.

The height of 10" fits perfectly your escooter wheels.

This inner tube requires the use of a 10" tyre for your escooter.