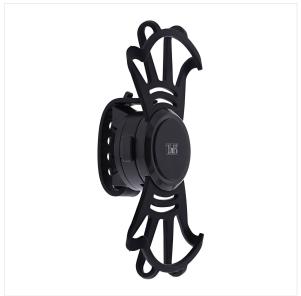

## Detachable rotating bike/e-scooter smartphone holder

#### **CARRY AND USE YOUR SMARTPHONE**

Do you want to stay reachable and use your smartphone during your daily bike or scooter trips?

This silicone smartphone holder is made for you. It attaches to any handlebar and adapts to the size of your smartphone.

Easy to attach and remove, this support can easily be carried in a pocket and will follow you during your urban trips.

Adjustable 360 to allow you vertical or horizontal use of your smartphone. In addition, thanks to its detachable head, you can take your phone with you without wasting a minute.