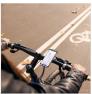

#### **CARRY AND USE YOUR SMARTPHONE**

Do you want to stay reachable and use your smartphone during your daily bike or scooter trips?

This silicone smartphone holder is made for you. It attaches to any handlebar and adapts to the size of your smartphone.

Easy to attach and remove, this support can easily be carried in a pocket and will follow you during your urban trips.

Adjustable 360 to allow you vertical or horizontal use of your smartphone. In addition, thanks to its detachable head, you can take your phone with you without wasting a minute.