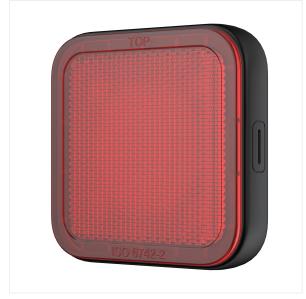

#### FIND YOUR BIKE OR SCOOTER WITH THIS SMART FINDER THROUGH APPLICATION APPLE FIND MY

UMATAG is a location tag that allows you to easily locate and find your bike or e-scooter using Apple Find My. Equipped with a clamp, the installation of this accessory is simple and universal under the saddle of your bike or on the frame of your scooter. You can see its location on your iOS Find My app. It also serves as a reflector, so it is less visible to thieves.

Certified MFI by Apple

Bluetooth system 32-bit BLE 5.2 processor

Works with Apple's Find My Network and MFI certification.

No need to install any apps, just use iOS Find My app. Battery type: CR2032 (user replaceable)

## Characteristics

5,2 x2,5 x5,2

BE 5.2

Apple

Black and red

**IP67** 

Packing: 5 Net weight (g): 31 Weight with packaging (g): 100 Product size (cm): Packing size (cm): 10x3x16

More info...