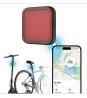

#### FIND YOUR BIKE OR SCOOTER WITH THIS SMART FINDER THROUGH APPLICATION APPLE FIND MY

UMATAG is a location tag that allows you to easily locate and find your bike or e-scooter using Apple Find My. Equipped with a clamp, the installation of this accessory is simple and universal under the saddle of your bike or on the frame of your scooter. You can see its location on your iOS Find My app. It also serves as a reflector, so it is less visible to thieves.

When you cannot find your UMATAG, you can put a sound to determine its location. Location information is only sent by Apple when you actively locate the device, mark it as lost, or turn on sending Apple's last location. Data is encrypted on Apple's servers, and when using the Find Network, everyone's information is confidential, even to Apple. To use the Apple Find My application with the UMATAG, you must have the latest version of iOS, iPadOS or macOS. The Find Items app on Apple Watch requires the latest version of watchOS.