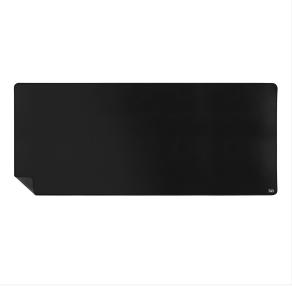

## Desk mat XXL - soft mousepad

### LARGE DESK LAT FOR OPTIMAL FREEDOM OF POSITION **AND SETUP**

This large mouse pad allows you optimal installation comfort over the entire length of the

Position your keyboard and mouse on the mat for a perfect setup.

Enjoy a taut, soft and pleasant to the touch work surface. Its smooth surface allows an

optimal glide of the mouse, without effort.

Its non-slip rubber coating coupled with its large surface, allows perfect anchoring on the desk. It sits vertically or horizontally on the desk, depending on preference. Its stitched edges offer a pleasant style and great durability.