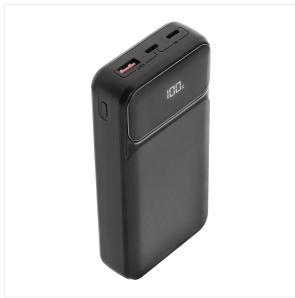

## External battery 20,000 mAh Power Delivery **65W**

## Characteristics

20 000mAh

PC & Mac

Packing: 4 Net weight (g): 416 Weight with packaging (g): 468 Product size (cm): Packing size (cm): 9x3x21