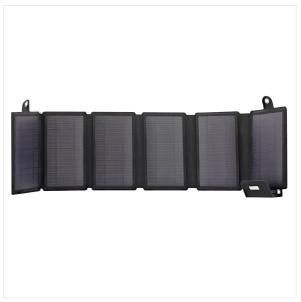

## **OUTLIFE 10W foldable solar panel**

#### **NEVER RUN OUT OF BATTERY!**

The OSP15 charging station will accompany you in all your outdoor activities. This foldable solar charging panel is the solution to never run out of battery. Unbend the panel to capture solar energy and recharge in real time. Equipped with a USB-A port, the solar panel d delivers a total power of 10W maximum The USB-C port allows you to plug the product in series to get a 15W maximum output

. The solar charging part is resistant to any splashes of water.

Output current USB-A 5V/2A

Open dimensions: 200mm x 383mm x 4mm Fold dimensions: 200 mm x 58 mm x 23.5 mm

This OUTLIFE charging station will be the ideal tool for sports enthusiasts and adventurers to support their outdoor activities!