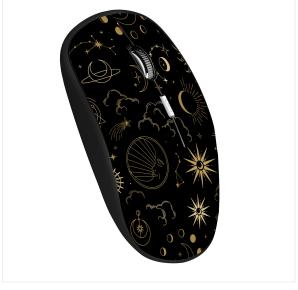

### **ASTRO wireless mouse EXCLUSIV**

#### **EXCLUSIV T'NB DESIGN.**

Battery-powered wireless mouse with automatic standby and ON/OFF

ASTRO design inspired by constellations and astrology.

Plug&Play, it connects automatically once the USB dongle is plugged into the computer.

Modern design with a pleasant grip.