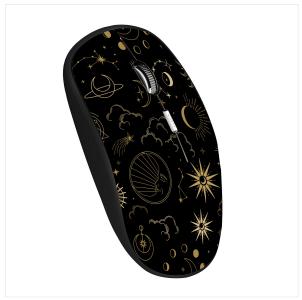

### **ASTRO wireless mouse EXCLUSIV**

#### **EXCLUSIV T'NB DESIGN.**

Battery-powered wireless mouse with automatic standby and ON/OFF

ASTRO design inspired by constellations and astrology.

Plug&Play, it connects automatically once the USB dongle is plugged into the computer.

Modern design with a pleasant grip.