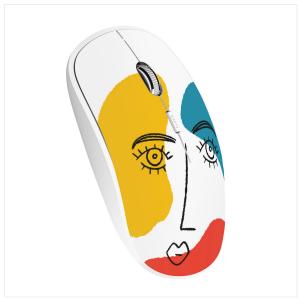

### **ART wireless mouse EXCLUSIV**

#### **EXCLUSIV T'NB DESIGN.**

Wireless mouse with removable battery, automatic stand by and ON/OFF

ART design with "one line" and minalist inspirations.

Plug&Play, it connects automatically once the dongle is plugged to the computer.

Modern design with a great grip.