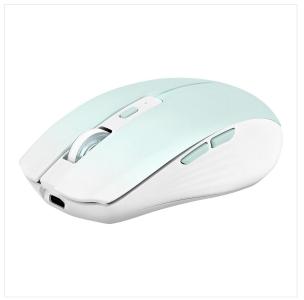

### **DUAL CONNECT rechargeable colored** mouse blue

#### 2-IN-1 WIRELESS RECHARGEABLE MOUSE (BLUETOOTH AND USB-A WIRELESS DONGLE)

Trendy mouse with pastel blue grad e color. Its fine and discreet retro light line in harmony with the color of its surface enhances this model.

Use your mouse via Bluetooth or take advantage of its simple Plug & Play connection with its USB dongle. Plug in and navigate instantly.

It has two easily accessible shortcut buttons on the side.

Its automatic sleep mode extends the life of your mouse's battery when it remains motionless for a few minutes.