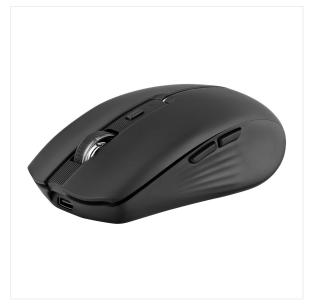

## **DUAL CONNECT rechargeable mouse black**

### 2-IN-1 WIRELESS RECHARGEABLE MOUSE (BLUETOOTH AND USB-A WIRELESS DONGLE)

Trendy mouse with pastel blue grad e color. Its fine and discreet retro light line in harmony with the color of its surface enhances this model.

Use your mouse via Bluetooth or take advantage of its simple Plug & Play connection with its USB dongle. Plug in and navigate instantly.

It has two easily accessible shortcut buttons on the side.

Its automatic sleep mode extends the life of your mouse's battery when it remains motionless for a few minutes.