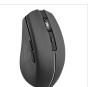

## **DUAL CONNECT rechargeable mouse black**

### 2-IN-1 WIRELESS RECHARGEABLE MOUSE (BLUETOOTH AND USB-A WIRELESS DONGLE)

Trendy mouse with pastel blue grad e color. Its fine and discreet retro light line in harmony with the color of its surface enhances this model.

Use your mouse via Bluetooth or take advantage of its simple Plug & Play connection with its USB dongle. Plug in and navigate instantly.

It has two easily accessible shortcut buttons on the side.

Its automatic sleep mode extends the life of your mouse's battery when it remains motionless for a few minutes.