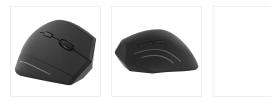

## THE DESIGN AT THE SERVICE OF COMFORT.

Optimized design for comfortable use.

Its vertical shape makes it possible to adopt a natural position, at the level of the arm, the wrist and the hand. In the long term, the vertical mouse relieves the muscles and avoids pain and Musculoskeletal Disorders (MSDs). 6 buttons (including "next", "previous", dpi adjustment, click wheel). Bluetooth and USB-A 2.4 GHz dual-mode connection