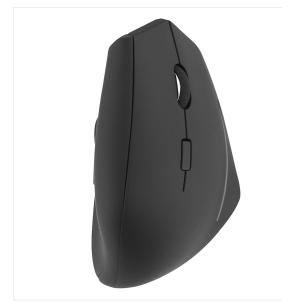

## THE DESIGN AT THE SERVICE OF COMFORT.

Optimized design for comfortable use.

Its vertical shape makes it possible to adopt a natural position, at the level of the arm, the wrist and the hand. In the long term, the vertical mouse relieves the muscles and avoids pain and Musculoskeletal Disorders (MSDs). 6 buttons (including "next", "previous", dpi adjustment, click wheel). Bluetooth and USB-A 2.4 GHz dual-mode connection