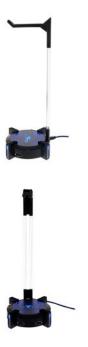

## ELYTE COBRA - GAMING HEADPHONE AND USB HUB SUPPORT

**DESIGN AND PRACTICAL!** 

The new ELYTE headset stand is a smart product that will complement your equipment to be even more effective.

The COBRA is a perfect balance between functionality and esthetics.

Besides being a headset stand, It has 4 USB 2.0 ports to connect all your accessories and to optimize your desk space.

For better stability the stand has anti slip pad and is heavy enough to be stable. With its RGB backlight, live a real gaming experience.

Stability and dual function

T'nB SA FRANCE Rue Nicolas Joseph Cugnot 13300 Salon-de-Provence 04 90 42 38 38 REF: HUBGAME2