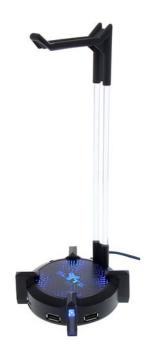

## ELYTE COBRA - GAMING HEADPHONE AND USB HUB SUPPORT

**DESIGN AND PRACTICAL!** 

The new ELYTE headset stand is a smart product that will complement your equipment to be even more effective.

The COBRA is a perfect balance between functionality and esthetics.

Besides being a headset stand, It has 4 USB 2.0 ports to connect all your accessories and to optimize your desk space.

For better stability the stand has anti slip pad and is heavy enough to be stable. With its RGB backlight, live a real gaming experience.

Stability and dual function

T'nB SA FRANCE Rue Nicolas Joseph Cugnot 13300 Salon-de-Provence 04 90 42 38 38 REF: HUBGAME2