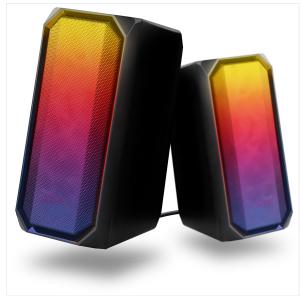

#### **FULL PANEL RGB BACKLIGHTING**

2 in 1 RGB speakers: wired and Bluetooth

Thanks to its quality sound, you will be able to play your favorite games, listen to your music or watch your films in the best conditions.

The SPY-100 speakers allow you to highlight your best actions thanks to a full panel RGB backlighting and 6 light modes (Multicolored waves, Color cycle, Red, Green, Blue, Bright equalizer)

Enjoy a double connection: Wired thanks to its 3.5mm jack and wireless thanks to its Bluetooth function. This function will allow you to change device with just one click. Control the sound, connection mode and backlighting of your gaming speakers with its remote remote control.