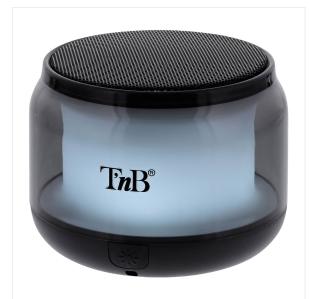

## Bluetooth speaker 20W GHOST sound 360

## A TRUE MUSICAL RAINBOW!

The GRADIENT speaker will make you see the music in full color!

Its 15 light modes will illuminate all your playlists: d color grad, fast flashing, fixed color, white lighting... Take hold of a real musical rainbow!

In a mini format (8 x 6 cm) with its metallic finish grille, the GRADIENT speaker will never leave you!

Control your music without using your smartphone via the buttons below: volume control / playback tracks