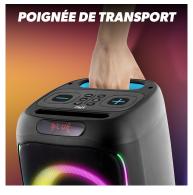

Take advantage of its light rings, which light up and come alive with the music, and create a totally immersive audiovisual experience.

Connect your smartphone in Bluetooth 5.0, via the USB input, the SD card port or the Auxiliary input.