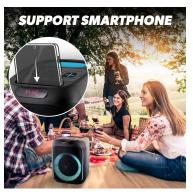

Take advantage of its light rings, which light up and come alive with the music, and create a totally immersive audiovisual experience.

Connect your smartphone in Bluetooth 5.0, via the USB input, the SD card port or the Auxiliary input.