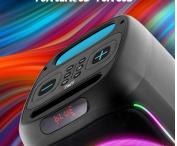

## Characteristics

Packing: 2 Net weight (g): 3467 Weight with packaging (g): 4464 Product size (cm): Packing size (cm): 30x34x33.5

FOLLOW US ON SOCIAL MEDIA @@@tnb\_officiel (in) @t'nb

COMMANDES INTÉGRÉES Port jack 6,35mm - Port jack 3,5mm -Port carte SD - Port USB