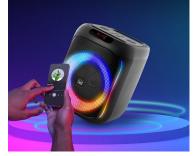

The Party Power is also equipped with a microphone input, to improvise yourself the star of the song for an evening!

It is possible to connect two Party Powers together via the TWS function to give even more scope to your music!