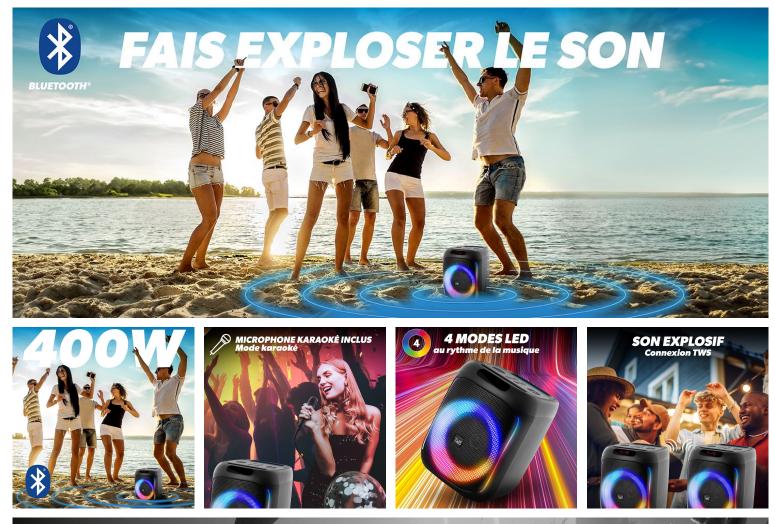

#### LET'S PARTY !

The Party Power speaker is the essential accessory that will make all your parties memorable, at home or outdoor !

Its deep bass and its power of 40 Watts will set your evenings on fire.

Take advantage of its light rings, which light up and come alive with the music, and create a totally immersive audiovisual experience.

Connect your smartphone in Bluetooth 5.0, via the USB input, the SD card port or the Auxiliary input.

The Party Power is also equipped with a microphone input, to improvise yourself the star of the song for an evening!

It is possible to connect two Party Powers together via the TWS function to give even more scope to your music!