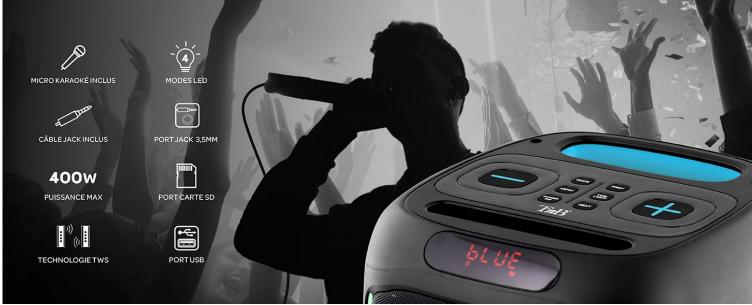

Take advantage of its light rings, which light up and come alive with the music, and create a totally immersive audiovisual experience.

Connect your smartphone in Bluetooth 5.0, via the USB input, the SD card port or the Auxiliary input.

The Party Power is also equipped with a microphone input, to improvise yourself the star of the song for an evening!

It is possible to connect two Party Powers together via the TWS function to give even more scope to your music!

### 1 x Party Power speaker

1 x 3,5mm jack cable

1 x microphone 1 x remote

## Characteristics

Packing: 2 Net weight (g): 3467 Weight with packaging (g): 4464 Product size (cm): Packing size (cm): 30x34x33.5

FOLLOW US ON SOCIAL MEDIA @@@tnb\_officiel (in) @t'nb

COMMANDES INTÉGRÉES Port jack 6,35mm - Port jack 3,5mm -Port carte SD - Port USB