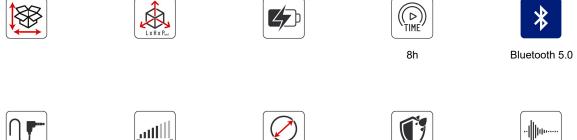

## THE COLORS OF THE MUSIC IN HARMONY WITH YOUR STYLE!

Thanks to a colorful and trendy style, COLOR speakers are almost a fashion accessory in their own right!

They have been designed for your daily life: equipped with Bluetooth 5.0 technology, enjoy an autonomy of 8 hours and a more faithful sound reproduction. In addition, equipped with TWS technology, you can connect two of the speakers

together so that your music is present everywhere, and to increase the sound power. Equipped with a 3 Watts RMS speaker, boost the sound of your playlist and set the mood around you

The COLOR speaker also has an MP3 function to stream music via its micro sd card reader (up to 32G)

Control your music with the volume control / track change / on / off buttons. The latter is also IPX4, ie it is protected against splashing water.

Supplied with the speaker: a matching wrist strap, and a micro USB charging cable.

## **BOX CONTENTS**

1 x Speaker 1 x Charging cable

1 x carrying strap 1 x user manual

45

Range 10m

IPX4

3W

(hertz) 100 - 20 000