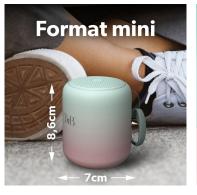

Autonomie 8 heures

Résistant aux projections d'eau

Format mini: 8,6 x 7cm

**Fn**B

Jack 3,5mm / Carte SD / Radio FM