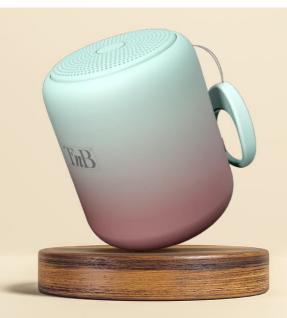

## Wireless speaker COLOR green

## THE COLORS OF THE MUSIC IN HARMONY WITH YOUR STYLE!

Thanks to a colorful and trendy style, COLOR speakers are almost a fashion accessory in their own right!

They have been designed for your daily life: equipped with Bluetooth 5.0 technology, enjoy an autonomy of 8 hours and a more faithful sound reproduction. In addition, equipped with TWS technology, you can connect two of the speakers

Control your music with the volume control / track change / on / off buttons. The latter is also IPX4, ie it is protected against splashing water.

Supplied with the speaker: a matching wrist strap, and a micro USB charging cable.