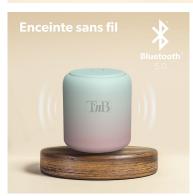

## THE COLORS OF THE MUSIC IN HARMONY WITH YOUR STYLE!

Thanks to a colorful and trendy style, COLOR speakers are almost a fashion accessory in their own right!

They have been designed for your daily life: equipped with Bluetooth 5.0 technology, enjoy an autonomy of 8 hours and a more faithful sound reproduction. In addition, equipped with TWS technology, you can connect two of the speakers

together so that your music is present everywhere, and to increase the sound power. Equipped with a 3 Watts RMS speaker, boost the sound of your playlist and set the mood around you

The COLOR speaker also has an MP3 function to stream music via its micro sd card reader (up to 32G)