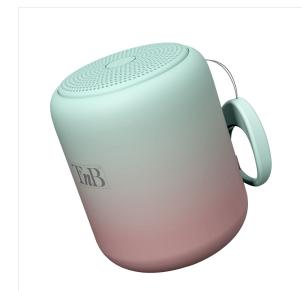

## Wireless speaker COLOR green

## THE COLORS OF THE MUSIC IN HARMONY WITH YOUR STYLE!

Thanks to a colorful and trendy style, COLOR speakers are almost a fashion accessory in their own right!

They have been designed for your daily life: equipped with Bluetooth 5.0 technology, enjoy an autonomy of 8 hours and a more faithful sound reproduction. In addition, equipped with TWS technology, you can connect two of the speakers

together so that your music is present everywhere, and to increase the sound power. Equipped with a 3 Watts RMS speaker, boost the sound of your playlist and set the mood around you

The COLOR speaker also has an MP3 function to stream music via its micro sd card reader (up to 32G)

Control your music with the volume control / track change / on / off buttons. The latter is also IPX4, ie it is protected against splashing water.

Supplied with the speaker: a matching wrist strap, and a micro USB charging cable.