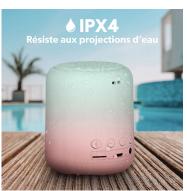

Control your music with the volume control / track change / on / off buttons. The latter is also IPX4, ie it is protected against splashing water.

Supplied with the speaker: a matching wrist strap, and a micro USB charging cable.