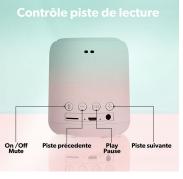

Control your music with the volume control / track change / on / off buttons. The latter is also IPX4, ie it is protected against splashing water.

Supplied with the speaker: a matching wrist strap, and a micro USB charging cable.