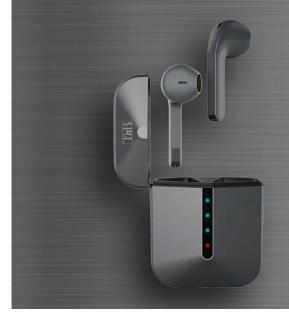

#### LIGHT FIRES WITH THE ZIPP EARPHONES

Thanks to their elegance and trendy design, TWS ZIPP earphones will brighten up your

Its compact shape and practical opening allows you to open the case with one hand and simplify its use!

### **BOX CONTENTS**

2 x Earphones 1 x Charging case 1 x USB-C charging cable 1 x User manual