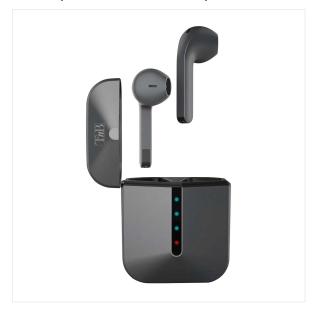

### Sliver TWS ZIP earphones

#### LIGHT FIRES WITH THE ZIPP EARPHONES

Thanks to their elegance and trendy design, TWS ZIPP earphones will brighten up your

Its compact shape and practical opening allows you to open the case with one hand and simplify its use!

Its touch control also allows you to adjust your music intuitively.

We have chosen for you semi-intra earphones that promise you unparalleled comfort thanks to their incredible lightness. You won't even have the feeling of wearing them to

### **BOX CONTENTS**

2 x Earphones 1 x Charging case 1 x USB-C charging cable 1 x User manual