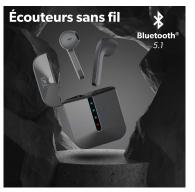

The TWS ZIPP is a true concentrate of technology that offer you an outstanding sound quality and an optimal musical experience.

Features with Bluetooth 5.1 technology, enjoy an extended battery life up to 9 hours of