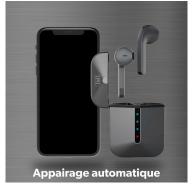

Commandes tactiles play/pause / pistes de lecture

/ Format semi intra-auriculaire

**Appairage automatique** 

Microphone intégré - appels clairs