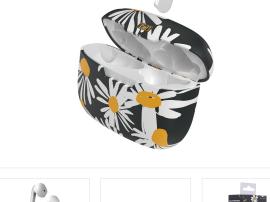

## TWS earphones XCLUSIV' collection - JAPAN

Indmodable trend, enjoy the Japanese style design of this charging case! They are designed for daily use: Bluetooth 5.3 technology, a battery life of more than 10 hours and the most faithful sound reproduction.

Their semi-in-ear shape makes them comfortable and ergonomic, even during prolonged listening.

Use touch control and control your music directly via your headphones: play / pause; taking calls; change of music; volume change.