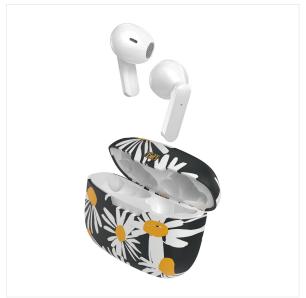

## TWS earphones XCLUSIV' collection - JAPAN

Indmodable trend, enjoy the Japanese style design of this charging case! They are designed for daily use: Bluetooth 5.3 technology, a battery life of more than 10 hours and the most faithful sound reproduction.

Their semi-in-ear shape makes them comfortable and ergonomic, even during prolonged listening.

Use touch control and control your music directly via your headphones: play / pause; taking calls; change of music; volume change.