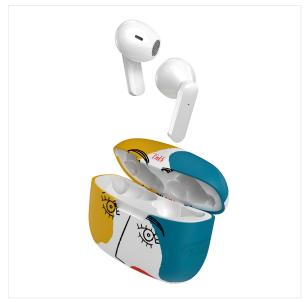

## TWS earphones XCLUSIV' collection - JAPAN

Indmodable trend, enjoy the Japanese style design of this charging case!
They are designed for daily use: Bluetooth 5.3 technology, a battery life of more than 10 hours and the most faithful sound reproduction.

Their semi-in-ear shape makes them comfortable and ergonomic, even during prolonged listening.

Use touch control and control your music directly via your headphones: play / pause; taking calls; change of music; volume change.

#### **BOX CONTENTS**

2 x Earphones 1 x Bo tier de charge 1 x USB-C charging port 1 x User manual