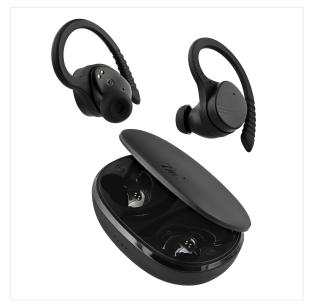

#### FILL UP ON ENERGY AND SURPASSE YOURSELF!

With the ENERGY Bluetooth earphones, fill up on energy and be ready to go beyond! Their weight and format make them the ideal accessory to support you in all your sporting activities.

IPX5 certified, they are resistant to splashes, splashes of water, sweat and rain. Designed to always be at your disposal, they are always full of energy. The case has a total autonomy of 30 hours: recharge your earphones 5 times, each charge providing 6 hours of autonomy of the them.

The in-ear format of the earphones, combined with the ergo silicone earhook, gives an optimal hold in your ear. The earphones will not move no matter what moves, jumps, shakes you make.

Use touch control to easily navigate between playback track.