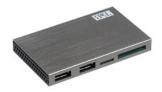

## **HUB CARD READER IN ALUMINIUM WITH 7X PORTS**

### PRACTICAL, COMPACT AND DESIGN

This reader is compatible with SD, SDHC, MINI SD, MICRO SD, T-FLASH, MMC, M2, MEMORY STICK, MEMORY STICK PRO, MEMORY STICK DUO, MEMORY STICK PRO DUO cards.

Ultra fast, you will benefit from a transfer speed up to 480Mb / s (USB 2.0). A 60cm connecting cord is supplied with the product