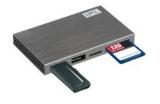

### PRACTICAL, COMPACT AND DESIGN

This reader is compatible with SD, SDHC, MINI SD, MICRO SD, T-FLASH, MMC, M2, MEMORY STICK, MEMORY STICK PRO, MEMORY STICK DUO, MEMORY STICK PRO DUO cards.

Ultra fast, you will benefit from a transfer speed up to 480Mb / s (USB 2.0). A 60cm connecting cord is supplied with the product