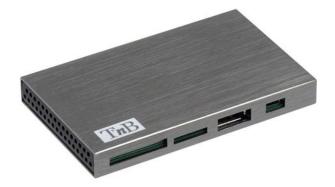

## **HUB CARD READER IN ALUMINIUM WITH 7X PORTS**

### PRACTICAL, COMPACT AND DESIGN

This reader is compatible with SD, SDHC, MINI SD, MICRO SD, T-FLASH, MMC, M2, MEMORY STICK, MEMORY STICK PRO, MEMORY STICK DUO, MEMORY STICK PRO DUO cards.

Ultra fast, you will benefit from a transfer speed up to 480Mb / s (USB 2.0). A 60cm connecting cord is supplied with the product