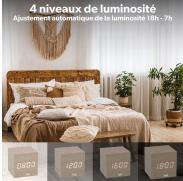

The alarm clock has 3 brightness levels and automatic adjustment between 6 p.m. and 7 a.m. to adapt the brightness to the surrounding light.

You have the choice between classic mode, in which the time display remains constant, or energy saving mode in which the display turns off after 15 seconds. The alarm clock then turns back on by touch or by voice.