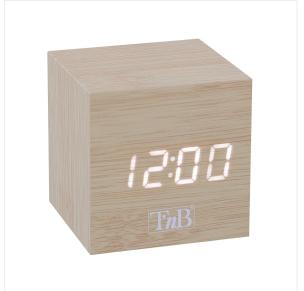

#### LED alarm clock with wood finish

#### THE ALARM CLOCK THAT FITS PERFECTLY INTO YOUR DECORATION

Add a trendy touch to your interior with this wood-finish LED alarm clock!

Find essential information: time, date, interior temperature. Take advantage of the multi-alarm mode to program up to 3 different alarms to wake you up gently.

The alarm clock has 3 brightness levels and automatic adjustment between 6 p.m. and 7 a.m. to adapt the brightness to the surrounding light.

You have the choice between classic mode, in which the time display remains constant, or energy saving mode in which the display turns off after 15 seconds. The alarm clock then turns back on by touch or by voice.

Thanks to the memory function, you do not need to reconfigure the time and alarm if the alarm clock is turned off.

Activate power saving mode and simply tap the alarm clock to display the time. This JOY alarm clock will fit perfectly into your interior!