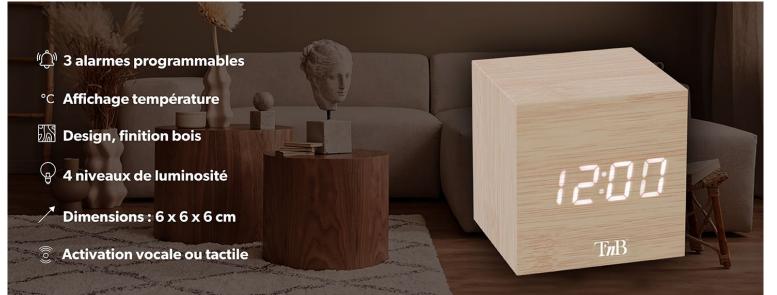

#### THE ALARM CLOCK THAT FITS PERFECTLY INTO YOUR DECORATION

Add a trendy touch to your interior with this wood-finish LED alarm clock!

Find essential information: time, date, interior temperature. Take advantage of the multi-alarm mode to program up to 3 different alarms to wake you up gently.

The alarm clock has 3 brightness levels and automatic adjustment between 6 p.m. and 7 a.m. to adapt the brightness to the surrounding light.

You have the choice between classic mode, in which the time display remains constant, or energy saving mode in which the display turns off after 15 seconds. The alarm clock then turns back on by touch or by voice.

#### Characteristics

- 1 x Clock

125 x 75 x 60 mm

| &24.S |  |
|-------|--|
|       |  |

Temperature display

micro USB

tissu and rubber

Packing: 3 Net weight (g): 116 Weight with packaging (g): 171 Product size (cm): Packing size (cm): 8x8x11.5