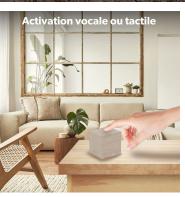

The alarm clock has 3 brightness levels and automatic adjustment between 6 p.m. and 7 a.m. to adapt the brightness to the surrounding light.

You have the choice between classic mode, in which the time display remains constant, or energy saving mode in which the display turns off after 15 seconds. The alarm clock then turns back on by touch or by voice.

Thanks to the memory function, you do not need to reconfigure the time and alarm if the alarm clock is turned off.

Activate power saving mode and simply tap the alarm clock to display the time. This JOY alarm clock will fit perfectly into your interior!