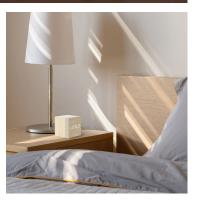

The alarm clock has 3 brightness levels and automatic adjustment between 6 p.m. and 7 a.m. to adapt the brightness to the surrounding light.

You have the choice between classic mode, in which the time display remains constant, or energy saving mode in which the display turns off after 15 seconds. The alarm clock then turns back on by touch or by voice.