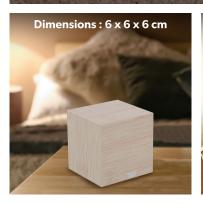

#### LED alarm clock with wood finish

#### THE ALARM CLOCK THAT FITS PERFECTLY INTO YOUR DECORATION

Add a trendy touch to your interior with this wood-finish LED alarm clock!

Find essential information: time, date, interior temperature. Take advantage of the multi-alarm mode to program up to 3 different alarms to wake you up gently.