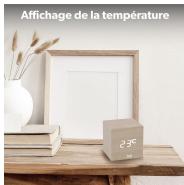

#### THE ALARM CLOCK THAT FITS PERFECTLY INTO YOUR DECORATION

Add a trendy touch to your interior with this wood-finish LED alarm clock!

Find essential information: time, date, interior temperature. Take advantage of the multi-alarm mode to program up to 3 different alarms to wake you up gently.