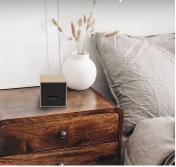

#### THE ALARM CLOCK THAT FITS PERFECTLY INTO YOUR DECORATION

Add a trendy touch to your interior with this wood-finish LED alarm clock!

Find essential information: time, date, interior temperature. Take advantage of the multi-alarm mode to program up to 3 different alarms to wake you up gently.