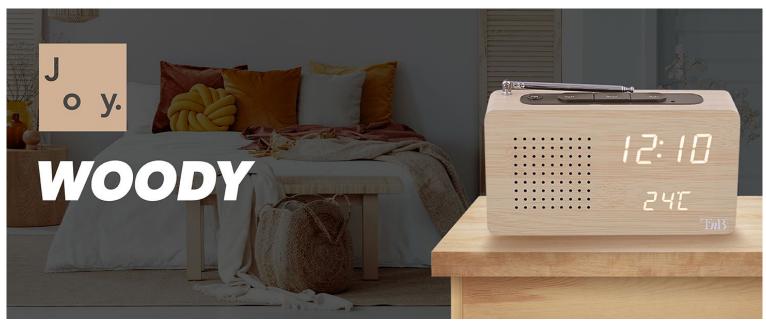

### FM LED alarm clock radio in wood finish

#### THE CLOCK RADIO THAT FITS PERFECTLY INTO YOUR **DECORATION**

Add a trendy touch to your interior with this LED clock radio in wood finish! Find essential information: time, interior temperature. Listen to FM radio with ease thanks to automatic station scanning.