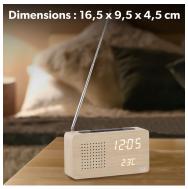

## Characteristics

tissu and rubber

Packing: 3 Net weight (g): 311 Weight with packaging (g): 410 Product size (cm): Packing size (cm): 20.2x6.4x11