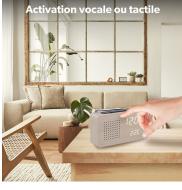

Activate power saving mode and simply tap the alarm clock to display the time.

This JOY alarm clock will fit perfectly into your interior!