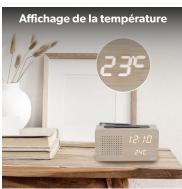

#### THE CLOCK RADIO THAT FITS PERFECTLY INTO YOUR **DECORATION**

Add a trendy touch to your interior with this LED clock radio in wood finish! Find essential information: time, interior temperature. Listen to FM radio with ease thanks to automatic station scanning.