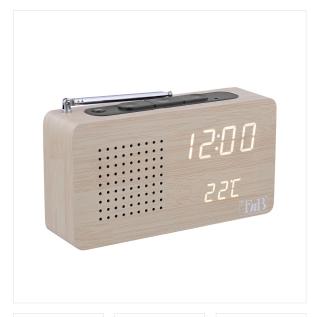

### FM LED alarm clock radio in wood finish

#### THE CLOCK RADIO THAT FITS PERFECTLY INTO YOUR **DECORATION**

Add a trendy touch to your interior with this LED clock radio in wood finish! Find essential information: time, interior temperature. Listen to FM radio with ease thanks to automatic station scanning.