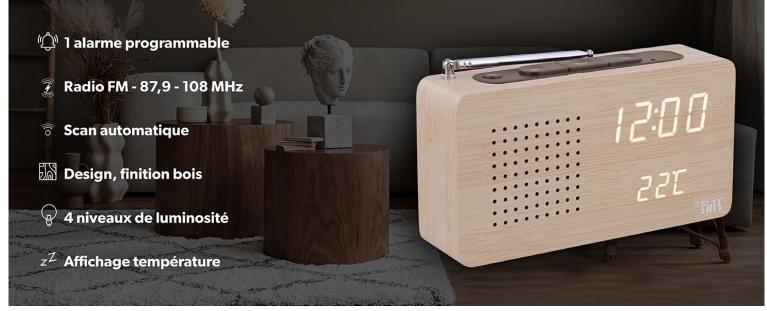

### FM LED alarm clock radio in wood finish

#### THE CLOCK RADIO THAT FITS PERFECTLY INTO YOUR **DECORATION**

Add a trendy touch to your interior with this LED clock radio in wood finish! Find essential information: time, interior temperature. Listen to FM radio with ease thanks to automatic station scanning.

Program your alarm and choose to wake up with a classic "beep" or with the last FM station listened to. In addition, thanks to the "week" mode, the alarm automatically

pauses on weekends, you do not need to deprogram it.

The alarm clock has 3 brightness levels and automatic adjustment between 6 p.m. and 7 a.m. to adapt the brightness to the surrounding light.

You have the choice between classic mode, in which the time display remains constant, or energy saving mode in which the display turns off after 15 seconds. The alarm clock then turns back on by touch or by voice.

Activate power saving mode and simply tap the alarm clock to display the time.

This JOY alarm clock will fit perfectly into your interior!