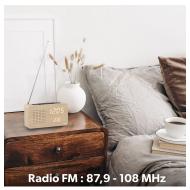

#### THE CLOCK RADIO THAT FITS PERFECTLY INTO YOUR **DECORATION**

Add a trendy touch to your interior with this LED clock radio in wood finish! Find essential information: time, interior temperature. Listen to FM radio with ease thanks to automatic station scanning.