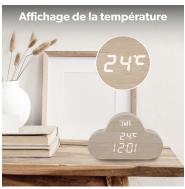

#### THE ALARM CLOCK THAT FITS PERFECTLY INTO YOUR **DECORATION**

Add a trendy touch to your interior with this cloud-shaped, wood-finish LED alarm

Find the time and indoor temperature at a glance.

Take advantage of the multi-alarm mode to program up to 3 different alarms to wake you up gently. In addition, thanks to the "week" mode, the alarm automatically pauses on weekends, you do not need to deprogram it.