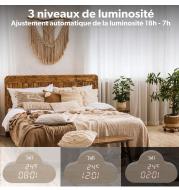

The alarm clock has 3 brightness levels and automatic adjustment between 6 p.m. and 7 a.m. to adapt the brightness to the surrounding light.

You have the choice between classic mode, in which the time display remains constant, or energy saving mode in which the display turns off after 15 seconds. The alarm clock then turns back on by touch or by voice.