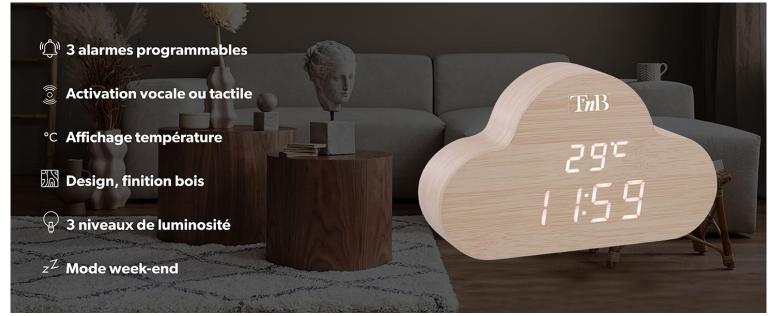

#### THE ALARM CLOCK THAT FITS PERFECTLY INTO YOUR **DECORATION**

Add a trendy touch to your interior with this cloud-shaped, wood-finish LED alarm

Find the time and indoor temperature at a glance.

Take advantage of the multi-alarm mode to program up to 3 different alarms to wake you up gently. In addition, thanks to the "week" mode, the alarm automatically pauses on weekends, you do not need to deprogram it.

The alarm clock has 3 brightness levels and automatic adjustment between 6 p.m. and 7 a.m. to adapt the brightness to the surrounding light.

You have the choice between classic mode, in which the time display remains constant, or energy saving mode in which the display turns off after 15 seconds. The alarm clock then turns back on by touch or by voice.

Thanks to the memory function, you do not need to reconfigure the time and alarm if the alarm clock is turned off.

This JOY alarm clock will fit perfectly into your interior!