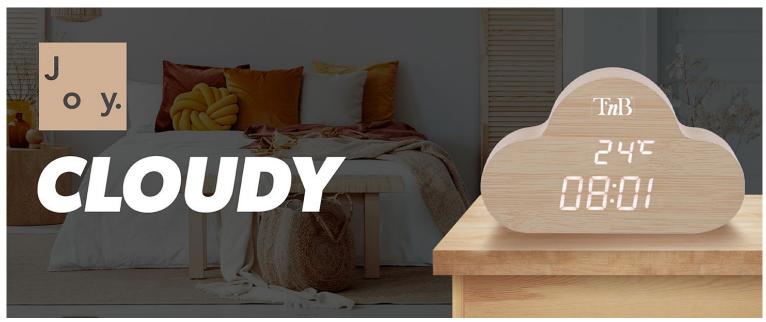

## Cloud LED wake-up light, wood finish

#### THE ALARM CLOCK THAT FITS PERFECTLY INTO YOUR **DECORATION**

Add a trendy touch to your interior with this cloud-shaped, wood-finish LED alarm

Find the time and indoor temperature at a glance.

Take advantage of the multi-alarm mode to program up to 3 different alarms to wake you up gently. In addition, thanks to the "week" mode, the alarm automatically pauses on weekends, you do not need to deprogram it.