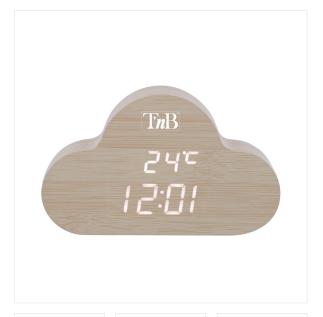

## Cloud LED wake-up light, wood finish

#### THE ALARM CLOCK THAT FITS PERFECTLY INTO YOUR **DECORATION**

Add a trendy touch to your interior with this cloud-shaped, wood-finish LED alarm

Find the time and indoor temperature at a glance.

Take advantage of the multi-alarm mode to program up to 3 different alarms to wake you up gently. In addition, thanks to the "week" mode, the alarm automatically pauses on weekends, you do not need to deprogram it.

The alarm clock has 3 brightness levels and automatic adjustment between 6 p.m. and 7 a.m. to adapt the brightness to the surrounding light.

You have the choice between classic mode, in which the time display remains constant, or energy saving mode in which the display turns off after 15 seconds. The alarm clock then turns back on by touch or by voice.

Thanks to the memory function, you do not need to reconfigure the time and alarm if the alarm clock is turned off.

This JOY alarm clock will fit perfectly into your interior!