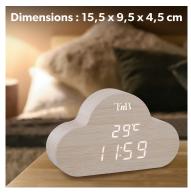

## Cloud LED wake-up light, wood finish

### Characteristics

125 x 75 x 60 mm

micro USB

tissu and rubber

Packing: 3 Net weight (g): 288 Weight with packaging (g): 375 Product size (cm): Packing size (cm): 17.2x5.7x11.4