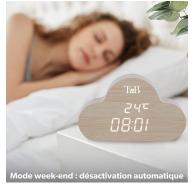

#### THE ALARM CLOCK THAT FITS PERFECTLY INTO YOUR **DECORATION**

Add a trendy touch to your interior with this cloud-shaped, wood-finish LED alarm

Find the time and indoor temperature at a glance.

Take advantage of the multi-alarm mode to program up to 3 different alarms to wake you up gently. In addition, thanks to the "week" mode, the alarm automatically pauses on weekends, you do not need to deprogram it.