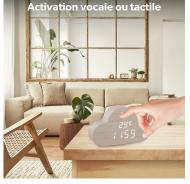

The alarm clock has 3 brightness levels and automatic adjustment between 6 p.m. and 7 a.m. to adapt the brightness to the surrounding light.

You have the choice between classic mode, in which the time display remains constant, or energy saving mode in which the display turns off after 15 seconds. The alarm clock then turns back on by touch or by voice.