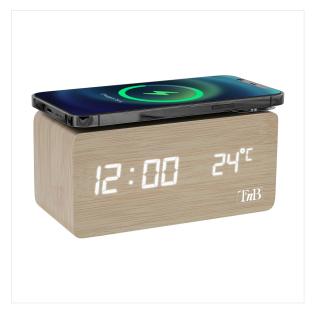

## Make your life easier

Sou - Alarm clocks - J.O.Y.

charger!

Find the time and indoor temperature at a glance.

Take advantage of the multi-alarm mode to program up to 3 different alarms to wake you up gently. In addition, thanks to the "week" mode, the alarm automatically pauses on weekends, you do not need to deprogram it.

The alarm clock has a 5 Watt induction charger. Simply place your smartphone on the alarm clock when you go to bed, find it 100% charged when you wake up!

The alarm clock has 3 brightness levels and automatic adjustment between 6 p.m. and 7 a.m. to adapt the brightness to the surrounding light.