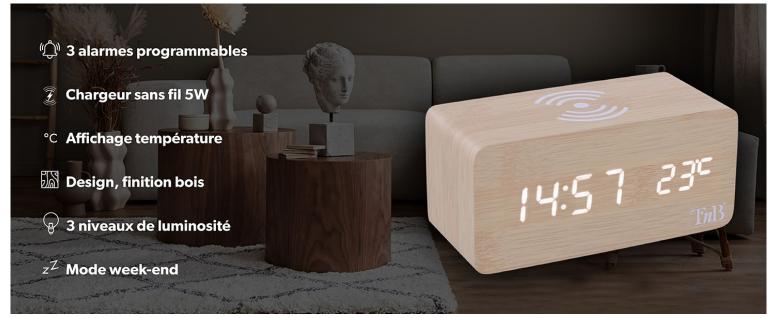

## Make your life easier

Sou - Alarm clocks - J.O.Y.

charger!

Find the time and indoor temperature at a glance.

Take advantage of the multi-alarm mode to program up to 3 different alarms to wake you up gently. In addition, thanks to the "week" mode, the alarm automatically pauses on weekends, you do not need to deprogram it.

The alarm clock has a 5 Watt induction charger. Simply place your smartphone on the alarm clock when you go to bed, find it 100% charged when you wake up!

The alarm clock has 3 brightness levels and automatic adjustment between 6 p.m. and 7 a.m. to adapt the brightness to the surrounding light.

You have the choice between classic mode, in which the time display remains constant, or energy saving mode in which the display turns off after 15 seconds. The alarm clock then turns back on by touch or by voice.

Thanks to the memory function, you do not need to reconfigure the time and alarm if the alarm clock is turned off.

This JOY alarm clock will fit perfectly into your interior!