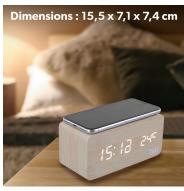

## Characteristics

Temperature display

3 programmable

DC 5V / 4 piles AAA

tissu and rubber

3 light intensities

5\\\

Packing: 3 Net weight (g): 250 Weight with packaging (g): 353 Product size (cm): Packing size (cm): 18x8.5x11.5