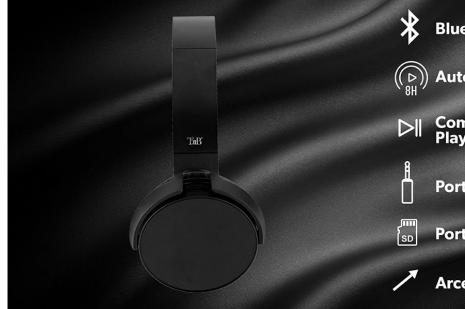

#### **BLUETOOTH 5.0 LATEST GENERATION**

The SINGLE 2 headphones are the perfect headphones for enjoying your favorite songs on repeat. A helmet in an unmodable color, for an inimitable design. This Bluetooth 5.0 headset connects wirelessly to your smartphone. You can also listen to music directly from an SD card using the dedicated DI port. Finally, thanks to the 3.5mm jack port, plug in a jack cable and enjoy music while saving your headset batterv

SD card slot

3,5mm jack input

10m range

85 dB

Packing: 3 Net weight (g): 159 Weight with packaging (g): 234 Product size (cm): Packing size (cm): 15.5x8.5x21

Autonomie 8 heures

Commandes intégrées Play/Pause - Pistes de lecture - Volume

Port jack 3,5mm

**Port carte SD** 

Arceau réglable