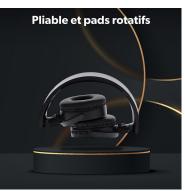

The SINGLE 2 headphones will take you as far as the bass of your songs is deep, with extraordinary intensity, and a battery life of 8 hours.

Foldable and equipped with rotating pads, store it easily in a bag or briefcase and always keep it close at hand. Its adjustable headband allows you to adapt it to the size of your head and ensure your listening comfort, even over a long period of time Thanks to the integrated controls, you can adjust the volume, playback track, navigate between listening modes and answer your calls in one gesture. A microphone is integrated for clear calls without the need for your smartphone.