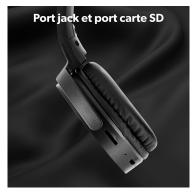

#### **BLUETOOTH 5.0 LATEST GENERATION**

The SINGLE 2 headphones are the perfect headphones for enjoying your favorite songs on repeat. A helmet in an unmodable color, for an inimitable design. This Bluetooth 5.0 headset connects wirelessly to your smartphone. You can also listen to music directly from an SD card using the dedicated DI port. Finally, thanks to the 3.5mm jack port, plug in a jack cable and enjoy music while saving your headset batterv

SD card slot

3,5mm jack input

10m range

85 dB

Packing: 3 Net weight (g): 159 Weight with packaging (g): 234 Product size (cm): Packing size (cm): 15.5x8.5x21

Autonomie 8 heures

Commandes intégrées Play/Pause - Pistes de lecture - Volume

Port jack 3,5mm

**Port carte SD** 

Arceau réglable