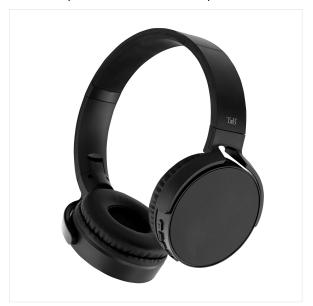

## SINGLE 2 Bluetooth headphones black

#### **BLUETOOTH 5.0 LATEST GENERATION**

The SINGLE 2 headphones are the perfect headphones for enjoying your favorite songs on repeat. A helmet in an unmodable color, for an inimitable design. This Bluetooth 5.0 headset connects wirelessly to your smartphone. You can also listen to music directly from an SD card using the dedicated DI port. Finally, thanks to the 3.5mm jack port, plug in a jack cable and enjoy music while saving your headset batterv

The SINGLE 2 headphones will take you as far as the bass of your songs is deep, with extraordinary intensity, and a battery life of 8 hours.

Foldable and equipped with rotating pads, store it easily in a bag or briefcase and always keep it close at hand. Its adjustable headband allows you to adapt it to the size of your head and ensure your listening comfort, even over a long period of time Thanks to the integrated controls, you can adjust the volume, playback track, navigate between listening modes and answer your calls in one gesture. A microphone is integrated for clear calls without the need for your smartphone.