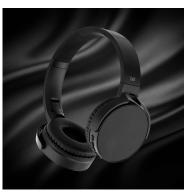

#### **BLUETOOTH 5.0 LATEST GENERATION**

The SINGLE 2 headphones are the perfect headphones for enjoying your favorite songs on repeat. A helmet in an unmodable color, for an inimitable design. This Bluetooth 5.0 headset connects wirelessly to your smartphone. You can also listen to music directly from an SD card using the dedicated DI port. Finally, thanks to the 3.5mm jack port, plug in a jack cable and enjoy music while saving your headset batterv

The SINGLE 2 headphones will take you as far as the bass of your songs is deep, with extraordinary intensity, and a battery life of 8 hours.

Foldable and equipped with rotating pads, store it easily in a bag or briefcase and always keep it close at hand. Its adjustable headband allows you to adapt it to the size of your head and ensure your listening comfort, even over a long period of time Thanks to the integrated controls, you can adjust the volume, playback track, navigate between listening modes and answer your calls in one gesture. A microphone is integrated for clear calls without the need for your smartphone.