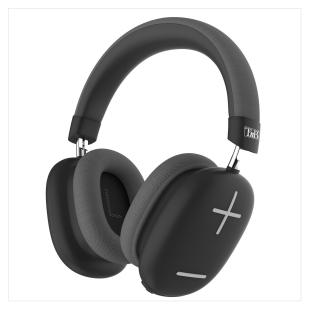

## **BOUNCE Bluetooth Headphones**

#### **BOUNCE!**

The BOUNCE headphones, enough to enhance all the sensations of your music! Thanks to the super-encompassing format, the BOUNCE headphones offer passive noise reduction and naturally isolate light surrounding noise. Comfortable and light, it is an integral fashion accessory. The combination of black and gray creates a style that is both elegant and mysterious.

Its fabric foams are removable and washable.

The headset connects via Bluetooth and offers up to 50 hours of battery life. You can also use it in wired mode thanks to the included 3.5mm jack cable. Whatever the mode of use, enjoy breathtaking sound quality.

The headset is equipped with control buttons and a microphone: manage your playlists and make your calls without using your smartphone.

BOUNCE, the helmet that makes you move!

### **Characteristics**

Batterie lithium-ion 500mAh

Adjustable headband

50 hours

Bluetooth 5.3

USB-C

Included - 3.5 mm

**Buttons** 

Magnet 40mm

Circum-aural

20 - 20 000

Handsfree

Port jack 3,5 mm

Port e 10 m three

Passive noise cancelling

Packing: 3 Net weight (g): 336 Weight with packaging (g): 462 Product size (cm): Packing size (cm): 19.5x9.5x23.5