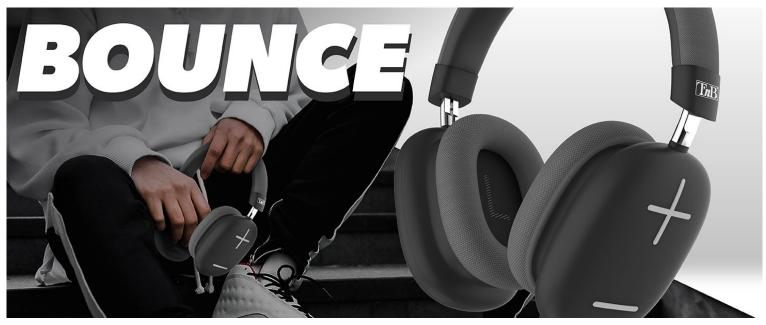

## **BOUNCE Bluetooth Headphones**

#### **BOUNCE!**

The BOUNCE headphones, enough to enhance all the sensations of your music! Thanks to the super-encompassing format, the BOUNCE headphones offer passive noise reduction and naturally isolate light surrounding noise. Comfortable and light, it is an integral fashion accessory. The combination of black and gray creates a style that is both elegant and mysterious.