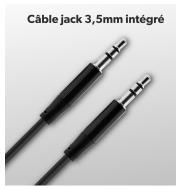

Its fabric foams are removable and washable.

The headset connects via Bluetooth and offers up to 50 hours of battery life. You can also use it in wired mode thanks to the included 3.5mm jack cable. Whatever the mode of use, enjoy breathtaking sound quality.

#### **BOX CONTENTS**

1x BOUNCE headphones 1x 3,5mm jack cable

1x USB-C cable 1x user manual

Magnet 40mm

Circum-aural

20 - 20 000

Handsfree

Port jack 3,5 mm

Port e 10 m three

Passive noise cancelling

Packing: 3 Net weight (g): 336 Weight with packaging (g): 462 Product size (cm): Packing size (cm): 19.5x9.5x23.5