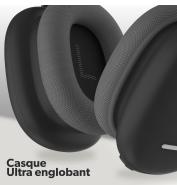

#### **BOUNCE!**

The BOUNCE headphones, enough to enhance all the sensations of your music! Thanks to the super-encompassing format, the BOUNCE headphones offer passive noise reduction and naturally isolate light surrounding noise. Comfortable and light, it is an integral fashion accessory. The combination of black and gray creates a style that is both elegant and mysterious.

Its fabric foams are removable and washable.

The headset connects via Bluetooth and offers up to 50 hours of battery life. You can also use it in wired mode thanks to the included 3.5mm jack cable. Whatever the mode of use, enjoy breathtaking sound quality.