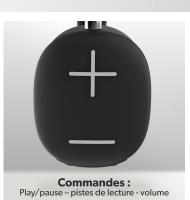

The headset is equipped with control buttons and a microphone: manage your playlists and make your calls without using your smartphone.

BOUNCE, the helmet that makes you move!

### **Characteristics**

Batterie lithium-ion 500mAh

Adjustable headband

50 hours

Bluetooth 5.3

USB-C

Included - 3.5 mm

**Buttons** 