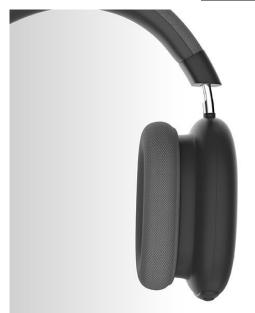

#### **BOUNCE!**

The BOUNCE headphones, enough to enhance all the sensations of your music! Thanks to the super-encompassing format, the BOUNCE headphones offer passive noise reduction and naturally isolate light surrounding noise. Comfortable and light, it is an integral fashion accessory. The combination of black and gray creates a style that is both elegant and mysterious.

### **Characteristics**

Batterie lithium-ion 500mAh

Adjustable headband

50 hours

Bluetooth 5.3

USB-C

Included - 3.5 mm

**Buttons** 