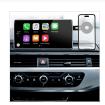

## Dashboard and car computer magnetic holder

#### YOUR COMPACT, FOLDABLE AND ROTARY HOLDER!

Discover our discreet and adaptbale holder, to keep your smartphone on hand and within sight!

To install your holder, place and stick it on your dashboard or at the back of your car computer.

CARPL1 is adjustable to fit your needs!

Adjustable length to adapt the distance of the magnetic surface.

One your holder is sticked, a button in the middle will allow you to 360° rotate the holder: place the holder the way you want.

It's large magnetic surface ensure an optimal hold and make it compatible with most of the smartphones on the market.

CARPL1 is Magsafe compatible

3M sticker for an optimal hold.