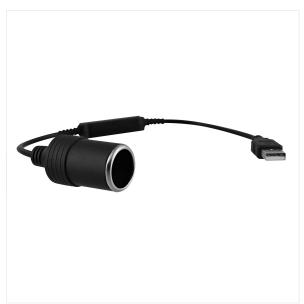

## **USB-A** to 8W cigarette lighter adapter

#### A CIGARETTE LIGHTER SOCKET IN YOUR VEHICLE!

Your vehicle does not have a cigarette lighter port? Would you like an additional cigarette lighter port?

D cover our USB m le to female cigarette lighter socket converter. It transforms the power supply from your USB port into a 12V cigarette lighter socket. Ideal for using your Dashcam, GPS and various accessories. Very easy to use, just plug it into your vehicle's USB port.