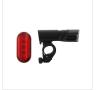

#### **RIDE SAFELY!**

This kit is made up of 2 LED lights with handlebar fixation system (or any tubular system).

- 1 white light for the front
- 1 red ligth for the rear

Both lights can work on continuous mode or flashing mode and are powered by LR03 - AAA batteries (not included).

#### **BOX CONTENTS**

1 front light

1 rear light

1 user manual