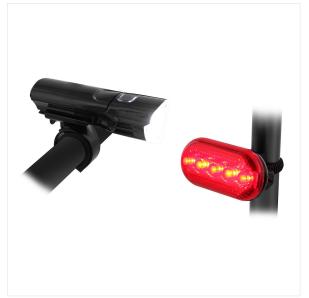

### Pack of front and rear LED lights for bike

#### **RIDE SAFELY!**

This kit is made up of 2 LED lights with handlebar fixation system (or any tubular system).

- 1 white light for the front
- 1 red ligth for the rear

Both lights can work on continuous mode or flashing mode and are powered by LR03 - AAA batteries (not included).

#### **BOX CONTENTS**

1 front light

1 rear light

1 user manual