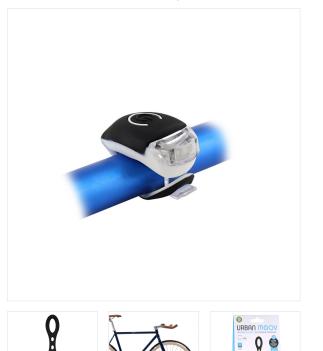

## Front mini LED lights for bike/e-scooter

## SIGNAL YOURSELF DURING YOUR RIDES

Can be tightened to your handlebar and/or under your seat for you to see or to be seen while riding your bike / Scooter. 3 lighting modes are available : continuous + 2 blinking speeds. Water & dampness resistant for outdoor use, this light includes 2 LEDs powered by CR2032 batteries (included).

1 front light

2 CR2032 battery

50 hours

Bike/e-scooter

Plastic

Ũ

Weather-resistant

12 lumens