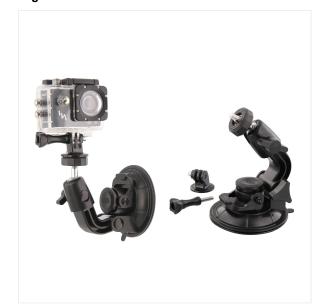

## Make your life easier

**Image** 

- Video - Video camera accessories

This sport camera mount is ideal for attaching your sports camera to all types of vehicles: cars, motorbikes, boats and more thanks to this suction cup mount.

Black and discreet, it adapts perfectly to all vehicles, and promises you a

Compatible with T'nB® Adrenalin 'cam, Go Pro®, and other sports cameras.