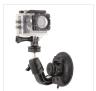

## Make your life easier

**Image** 

- Video - Video camera accessories

This sport camera mount is ideal for attaching your sports camera to all types of vehicles: cars, motorbikes, boats and more thanks to this suction cup mount.

Black and discreet, it adapts perfectly to all vehicles, and promises you a

Compatible with T'nB® Adrenalin 'cam, Go Pro®, and other sports cameras.