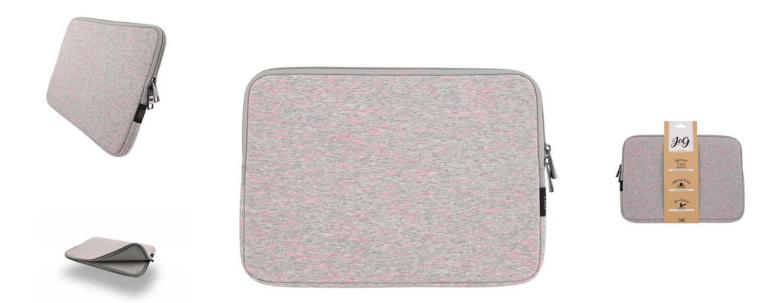

## **SLEEVE 13" JOG GREY / PINK**

## CARRY YOUR COMPUTER SAFELY

Combining elegance and efficiency? It's possible with this new 13.3 " laptop case!

With an ultra soft interior and a trendy and robust exterior, this case protects your PC and accompanies you in all your movements.

Includes a main pocket made of memory foam to absorb the shocks and reduce the vibrations.

Carry your laptop with style

T'nB SA FRANCE Rue Nicolas Joseph Cugnot 13300 Salon-de-Provence 04 90 42 38 38

## Characteristics

**Box contents** 

1x sleeve 13"

Collection: Jog Compatibility: Laptop 13" Color: Grey / Pink External height (cm): 26,5 Inside height (cm): 25 External width (cm): 35,5 Inside width (cm): 35 External depth (cm): 2,5 Inside depth (cm): 2 Size (inches): 13 Category: Sleeve