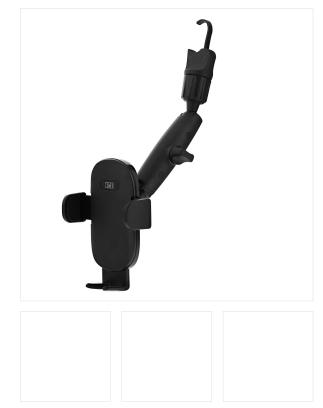

## **Rearview mirror smartphone holder**

## **ENJOY A HIGH END HOLDER FOR YOUR JOURNEYS!**

This rearview mirror smartphone holder is ideal to access your smartphone in a car in one gesture

Close the jaw of the holder by pressing the jaw. To open the jaw press the button at the back of the product

The holder head is 360 ° rotary and the arm is 180 ° adjustable. It allow you to adjust the holder to your needs and to adapt to a wide number of vehicules

Its adjustable installation system is compatible with most of the car rearview mirror on the market

Robust and design, its matte finish will perfectly match your vehicle The holder is compatible with all smartphones up to 7 ". The holding foot at the bottom of the holder can be adjusted. Your can adapt the height of the holder depending on your smartphone size.