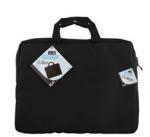

## **CARRY YOUR LAPTOP**

Carry your laptop with this classic, heavy-duty case.

The FIRST CLASS features a zippered main compartment for notebooks up to 15.6", as well as an interior zippered pocket for accessories and documents.

You will find two reinforced handles on the top of your case.

2 reinforced handles for extra comfort.

**Storage** 