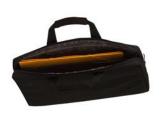

## **CARRY YOUR LAPTOP**

Carry your laptop with this classic, heavy-duty case.

The FIRST CLASS features a zippered main compartment for notebooks up to 15.6", as well as an interior zippered pocket for accessories and documents.

You will find two reinforced handles on the top of your case.

2 reinforced handles for extra comfort.

**Storage** 