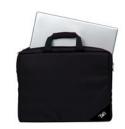

## **LAPTOP BAG 15,6" FIRST CLASS**

## **CARRY YOUR LAPTOP**

Carry your laptop with this classic, heavy-duty case.

The FIRST CLASS features a zippered main compartment for notebooks up to 15.6", as well as an interior zippered pocket for accessories and documents.

You will find two reinforced handles on the top of your case.

2 reinforced handles for extra comfort.

**Storage** 