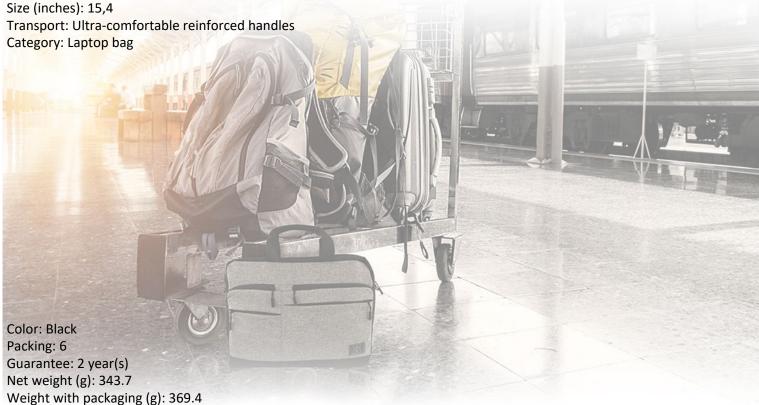

## **CARRY YOUR LAPTOP**

Carry your laptop with this classic, heavy-duty case.

The FIRST CLASS features a zippered main compartment for notebooks up to 15.6", as well as an interior zippered pocket for accessories and documents.

You will find two reinforced handles on the top of your case.

2 reinforced handles for extra comfort.

**Storage** 