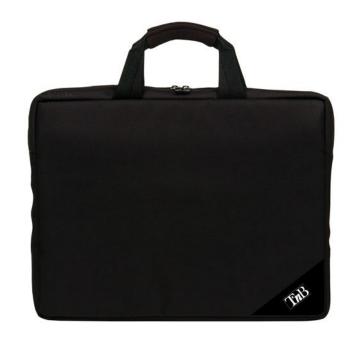

## **LAPTOP BAG 15,6" FIRST CLASS**

## **CARRY YOUR LAPTOP**

Carry your laptop with this classic, heavy-duty case.

The FIRST CLASS features a zippered main compartment for notebooks up to 15.6", as well as an interior zippered pocket for accessories and documents.

You will find two reinforced handles on the top of your case.

2 reinforced handles for extra comfort.

**Storage** 