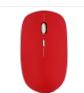

## Wireless silent click mouse RUBBY red

## SOBER AND ELEGANT DESIGN.

Wireless mouse with a removable battery. With automatic standby and ON/OFF button.

Plug&Play, it connects automatically once the USB dongle is plugged into the computer.

**BOX CONTENTS** 

"Soft touch" coating. Silent click.

Compact and modern design with a pleasant grip.

- 1 x red/silver **RUBBY** mouse

- 1 x LR6 AA battery

- 1 x notice