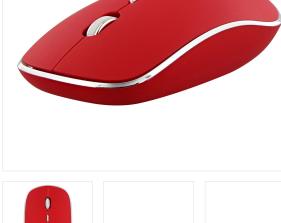

## Wireless silent click mouse RUBBY red

## SOBER AND ELEGANT DESIGN.

Wireless mouse with a removable battery. With automatic standby and ON/OFF button.

Plug&Play, it connects automatically once the USB dongle is plugged into the computer.

**BOX CONTENTS** 

"Soft touch" coating. Silent click.

Compact and modern design with a pleasant grip.

- 1 x red/silver **RUBBY** mouse

- 1 x LR6 AA battery

- 1 x notice