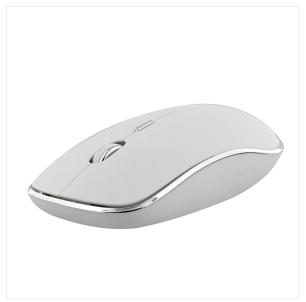

## Wireless silent click mouse RUBBY white

### SOBER AND ELEGANT DESIGN.

Wireless mouse with a removable battery. With automatic standby and ON/OFF button.

Plug&Play, it connects automatically once the USB dongle is plugged into the computer.

"Soft touch" coating. Silent click.

Compact and modern design with a pleasant grip.