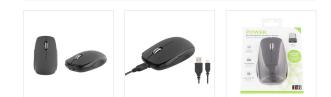

#### COMPACT RECHARGEABLE MOUSE.

Wireless rechargeable mouse with automatic standby and ON/OFF switch. Compact size. Charging USB to Micro USB cable included. Use continuously, even while

charging. Plug&Play, it connects automatically once the USB dongle is plugged into the computer.

"Soft touch" coating. Silent click.

Charging time : 1-2h

Battery life : 40-50h

mouse

**BOX CONTENTS** 

- 1 rechargeable

- 1 power cable

ງເ