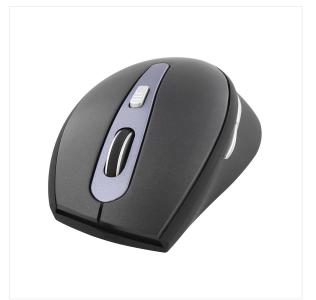

#### **BE MORE EFFICIENT AT WORK!**

Ultra comfortable thanks to its curved shape which perfectly matches the shape of the hand

Ensures a pleasant grip and better control.

The on-the-fly sensitivity adjustment allows you to easily adjust the mouse speed to suit your needs.

Has thumb-operated side buttons that make it easier for you to perform your most common actions.

The mouse is directly ready for use, no installation is necessary!