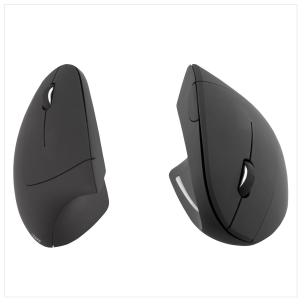

#### THE DESIGN AT THE SERVICE OF COMFORT.

Wireless Laser Mouse Ergo vertical Designed for optimal use Maintains the forearm aligned vertically in a natural position Prevents fatigue and comfortably pain resulting from the prolonged use of traditional mice 6 buttons (including Next / Previous / dpi) + Click Wheel 800 - 1200 - 1600 dpi