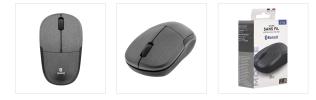

## Wireless Bluetooth mouse MOOVE

## **COMPLETE WIRELESS FREEDOM.**

Wireless Bluetooth mouse with removable battery, automatic standby and ON/OFF switch.

Simple Bluetooth connexion to the computer. Once paired, it reconnects automatically to the computer. No need for a dongle anymore. Brushed finish and ergonomic form for an excellent comfort.

|                                            | BOX CONTENTS               |              | (j) |
|--------------------------------------------|----------------------------|--------------|-----|
| - 1 x Wireless<br>Bluetooth mouse<br>MOOVE | - 1 x AA removable battery | - 1 x Notice |     |