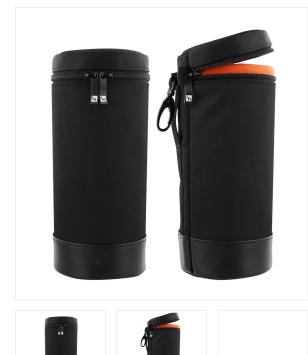

## Make your life easier

Image - Photo accessories - Lens case

Semi hard case with memory foam inside and rainproof material. The metal hook is a smart carrying solution that allows to hang your lens case on belt or backpack.

Thanks to its water-repellant material and its rain-proof zipper, it will cope with bad weather.

Size XL ideal for 100-300 mm lens.

**BOX CONTENTS** 

| 1  | 0      | -) |
|----|--------|----|
| (  | ก      | )  |
| ١. | Ц      | )  |
| レ  | $\sim$ | /  |