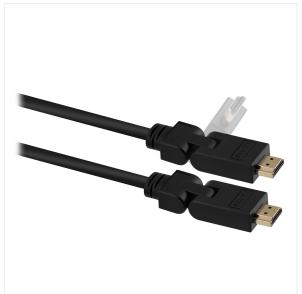

### Male HDMI / male HDMI foldable cable 2m

HDMI Cable Male / Male 19 pin "FULL HD" V2.0 1920x1080p

Gold foldable connectors, for easy installation behind a flat screen, for

HDMI "HDMI" to transmit high definition video and high resolution audio from a source (Blu-ray player, game console, etc.) to a compatible receiver (HD TV, for example ). gold connectors and high quality cabling. Ideal for 3D signal transmission.